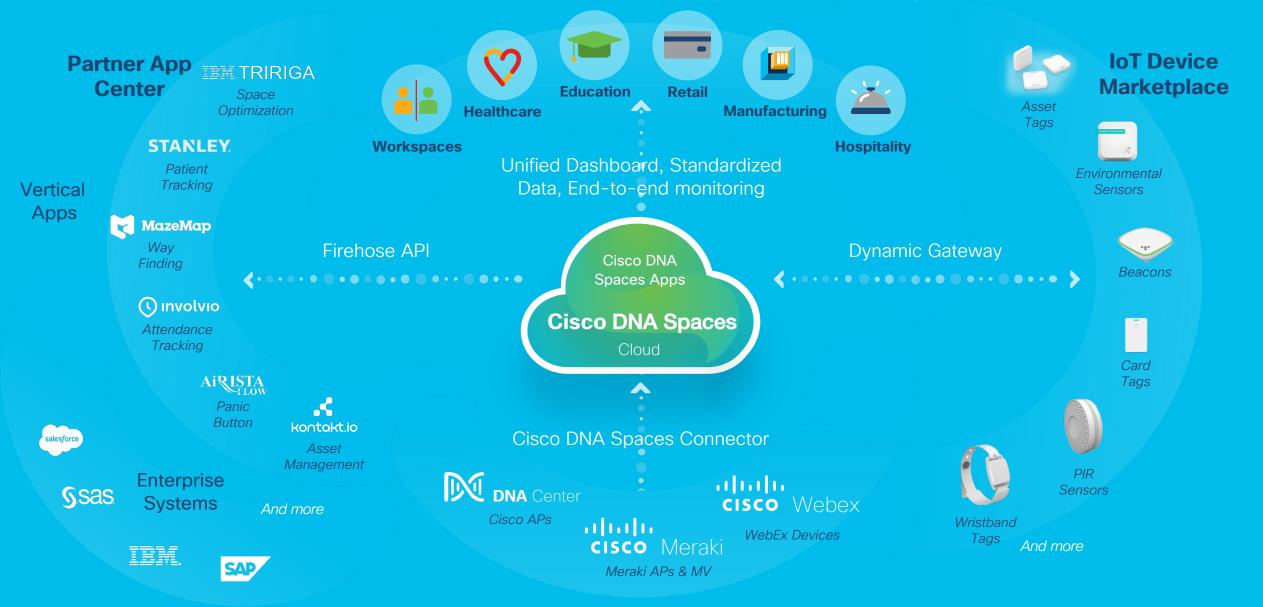

#### Cisco DNA Spaces Brings it All Together

## CISCO DNA SPACES IoT Device Marketplace

### Enabling business outcomes across industries