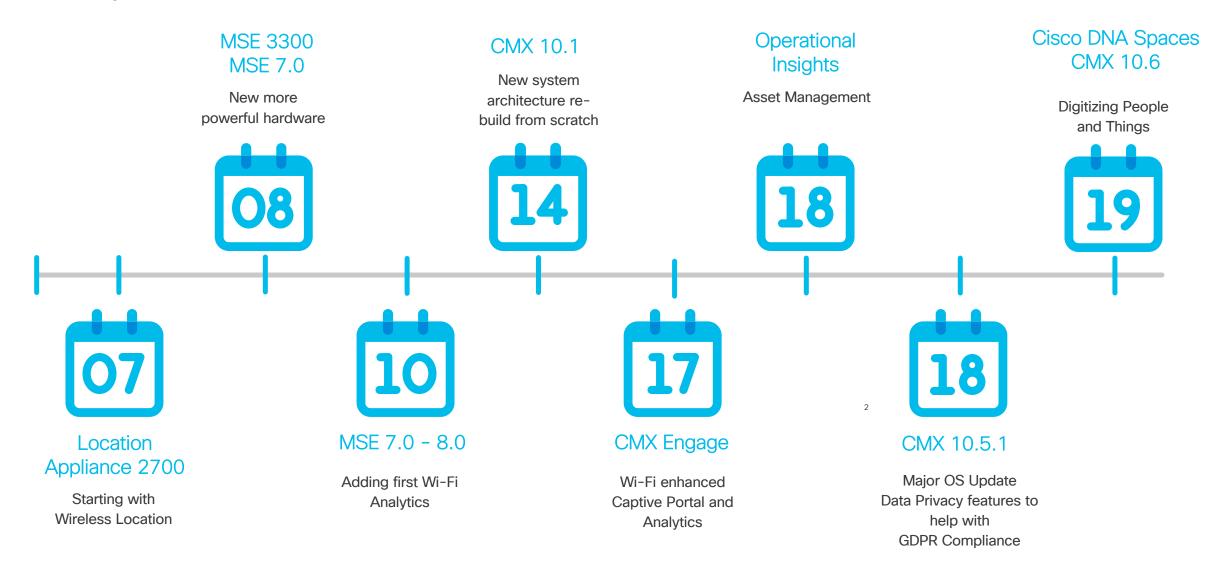

### 13 years of Wi-Fi Location Based Services



#### The Evolution of the Wi-Fi Access Point



#### Costly, Fragmented, Proprietary Solutions

Disjointed model makes replicating outcomes difficult at scale







#### Open & Unified platform with end-to-end visibility

**End-to-End Monitoring** 

Visitors **Employees Operations Facilities** Wayfinding App **Space Utilization Application Application Cisco DNA Spaces Cloud** Wireless Midd **IoT Gateway** Infrastructure **Gateway Enabled Catalyst 9100 APs IoT Device Market** WiFi Devices **BLE Asset Tags BLE Beacons IoT Sensors** IT Department **Facilities Team Experience Team Operations Team** 

**Greater Scalability** 

**Lower TCO** 

#### Cisco DNA Spaces Brings it All Together





## CISCO DNA SPACES IoT Device Marketplace

### Enabling business outcomes across industries